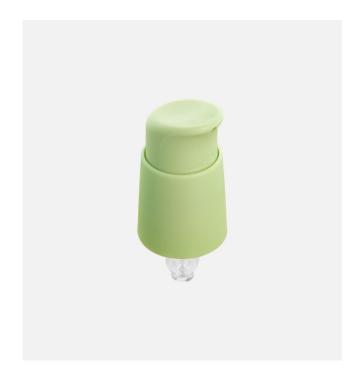

# Serum pump

### **General** info

Item no. (SKU): **TW002966** 

Family / Range:

 Capacity:
 AII

 Neck:
 24/410

 Weight:
 10

Shape:

Material: PET

Colour:

Print Areas: N/A
Country of Origin: China